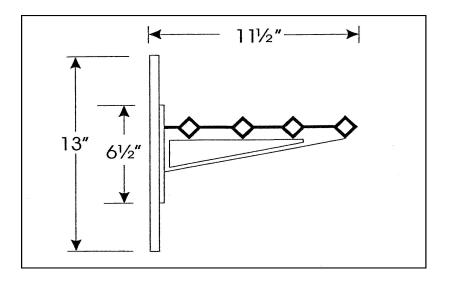

## **MATERIALS:**

**SHELF:** to consist of four 3/4" (19mm) OD square 18 gauge steel tubes closed and protected with form fitting black plastic end caps.

**BRACKETS:** two-piece heavy duty die cast designed with an integral backplate that provides a positive grip fastening. All screw fastenings shall color match bracket finish.

**DOVETAIL:** mounting shall be heavy duty extruded aluminum engineered for a slide fitting vertical adjustment of one full shelf and a length of 13" (330mm). Spacing as per manufacturer's standard but not to exceed 40" (1016mm).