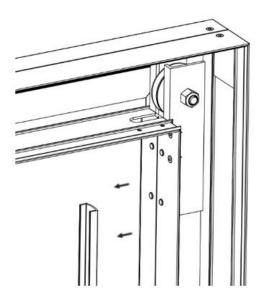

Issued: 03/2020 Revised: 05/2025

- 4 On the exterior corners of the frame add screws to fasten the frame to the corner brackets. Stand the frame up and attach to wall.
- Plastic U moulding used for whiteboard travel is attached to the frame on both sides. Unscrew one moulding and place whiteboard into both mouldings and reattach (cables are on the top of the whiteboard).
- 6 Align top of wall clips with marks on the wall, then mark screw holes.
- 7 Remove wall clips from the wall. Drill and place anchors as needed.

ASI Visual Display Products | 2301 East High Ave New Philadelphia, OH 44663 | (330) 308 8667 | www.asi-visualdisplayproducts.com

Issued: 03/2020 Revised: 05/2025