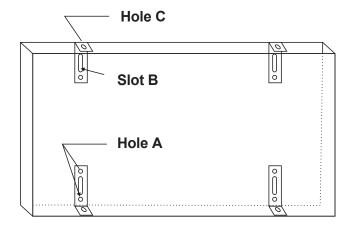

## **INSTRUCTIONS:**

Begin installing fixed whiteboard to wall. Start by measuring desired height from the finished floor, mark with tape. Remove clips from hardware kit. Locate studs and fasten bottom clips through holes A. Directly above the bottom clip, fasten top clip through slot B at a height 1/4" higher than board height.

Set board in place and tap top clips down to top of board. Using screws from hardware kit fasten clips to board through hole C on top and bottom clips.

Note: screws are self-drilling, use electric drill to install.