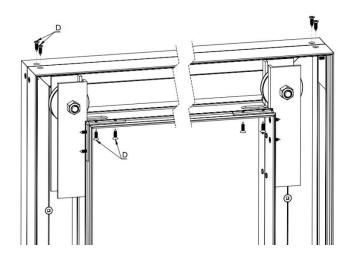

3 On flat surface begin to assemble the frame. Align the mitered corners on the frame to create an inverse U-shape.

ASI Visual Display Products | 2301 East High Ave New Philadelphia, OH 44663 | (330) 308 8667 | www.asi-visualdisplayproducts.com

Issued: 03/2020 Revised: 05/2025

- 4 On the exterior corners of the frame add screws to fasten the frame to the corner brackets. Stand the frame up and attach to wall.
- Plastic U moulding used for whiteboard travel is attached to the frame on both sides. Unscrew one moulding and place whiteboard into both mouldings and reattach (cables are on the top of the whiteboard).
- 6 Align top of wall clips with marks on the wall, then mark screw holes.
- 7 Remove wall clips from the wall. Drill and place anchors as needed.