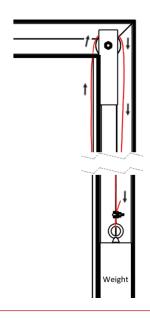

3 On flat surface begin to assemble the frame. Align the mitered corners on the frame to create an inverse U-shape.

ASI Visual Display Products | 2301 East High Ave New Philadelphia, OH 44663 | (330) 308 8667 | www.asi-visualdisplayproducts.com

Issued: 03/2020 Revised: 05/2025

- 4 On the exterior corners of the frame add screws to fasten the frame to the corner brackets. Stand the frame up and attach to wall.
- Plastic U moulding used for whiteboard travel is attached to the frame on both sides. Unscrew one moulding and place whiteboard into both mouldings and reattach (cables are on the top of the whiteboard).
- 6 Align top of wall clips with marks on the wall, then mark screw holes.
- 7 Remove wall clips from the wall. Drill and place anchors as needed.